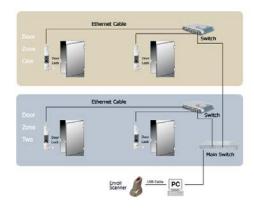

### **Features**

- Rugged structure for outdoor installation and extra durability
- Fast and sccurate fingerprint identification
- Easy to read LCD display on back lock body
- Ability to enter person's name directly in the lock
- 300 fingerprint user capacity(3 grades registered at will)
- Fingerprint, PIN, PIN+Fingerprint or Key access methods
- Sliding weather cover triggers sensor to power on automatically
- Auto expire user at a set date and time
- Network interface by TCP/IP or RS232 or RS485(Optional)
- Easy-to-use PC software for access control and time attendance