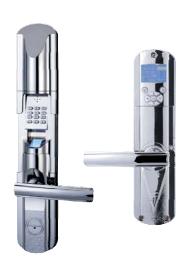

### Overview

SUZFL-L4 is the only fingerprint door lock that equipped with network function in the world market. A unique design, robust features, stylish and easy to use, with unsurpassed quality, will never corrode, weather, or fade. Has the ability to accommodate up to 300 users. SUZFL-L4 works great for both businesses and homes. The advanced high secure technology of this fingerprint ID door lock authorizes persons will or will not be able to enter your home or business and allows only the administrator to modify the setting and checks the accessing record.

### SUZFL-L4

Front Panel Includes 12 keys Input number and user's name, set passwords

Set up with master/user/guest

Verify with fingerprint/password

Working like the traditional lock

2-chord Polyphonic Sound

### **Features**

- Rugged structure for outdoor installation and extra durability
- Fast and sccurate fingerprint identification
- Easy to read LCD display on back lock body
- Ability to enter person's name directly in the lock
- 300 fingerprint user capacity(3 grades registered at will)
- Fingerprint, PIN, PIN+Fingerprint or Key access methods
- Sliding weather cover triggers sensor to power on automatically
- Auto expire user at a set date and time
- Network interface by TCP/IP or RS232 or RS485(Optional)
- Easy-to-use PC software for access control and time attendance