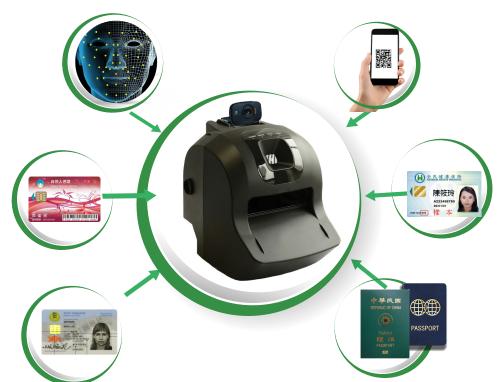

## Introducing ISI300-0231 the Ultimate Identification Scanner

The **ISI300** can verify, validate, and authenticate global and regional ID card and passport formats by means of OCR and has built in 600 dpi, IR, UV and RFID reading capabilities as well as a built in camera that can be used for ID registration or facial recognition features.

Using our partner software, your business can build its ID directory or have access to other national level directories like the FBI or your state police directory (certain requirements may apply to have access).